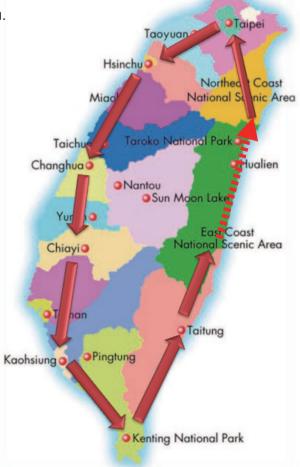

### **Route:**

Taipei→ Hsinchu→ Lukang (Changhua)→ Chiayi → Kaohsiung→ Kending (Pintung)→Sihjongchi→ Chihpen (Taitung)→ Juisui(Hualien)→ Changbin→ by train to Lodong (Yilan)→ Taipei

# Cycling Camp Route Schedule\*

| Days                                           | Date                                        | Biking Dist. In KM                 | Daily Start and End                                                                                                                                                                                |
|------------------------------------------------|---------------------------------------------|------------------------------------|----------------------------------------------------------------------------------------------------------------------------------------------------------------------------------------------------|
| 22/7 ~ 1/8 Biking round the Beautiful Island   |                                             |                                    |                                                                                                                                                                                                    |
| Day1                                           | 22/7                                        | 100                                | Taipei → Hsinchu                                                                                                                                                                                   |
| Day2                                           | 23/7                                        | 100                                | Hsinchu→Lukang (Changhua)                                                                                                                                                                          |
| Day3                                           | 24/7                                        | 100                                | Lukang (Changhua)→Chiayi                                                                                                                                                                           |
| Day4                                           | 25/7                                        | 125                                | Chiayi→Kaohsiung                                                                                                                                                                                   |
| Day5                                           | 26/7                                        | 105                                | Kaohsiung→Kentung (Pingtung)                                                                                                                                                                       |
| Day6                                           | 27/7                                        | 23                                 | Kending→Sihjongsi South Bay Beach water sports                                                                                                                                                     |
| Day7                                           | 28/7                                        | 108                                | Sihjongsi→Chipen (Taitung) Enjoy hot spring                                                                                                                                                        |
| Day8                                           | 29/7                                        | 125                                | Chihpen→Juisui (Hualien)                                                                                                                                                                           |
| Day9                                           | 30/7                                        | 10                                 | Juisui→Changbin (Hualien)                                                                                                                                                                          |
| Day10                                          | 31/7                                        | 80                                 | Changbin→Lodong (Hualien→Yilan by train)                                                                                                                                                           |
| Day11                                          | 1/8                                         | 80                                 | Lodong → Taipei                                                                                                                                                                                    |
| Day6<br>Day7<br>Day8<br>Day9<br>Day10<br>Day11 | 27/7<br>28/7<br>29/7<br>30/7<br>31/7<br>1/8 | 23<br>108<br>125<br>10<br>80<br>80 | Kending→Sihjongsi South Bay Beach water sports<br>Sihjongsi→Chipen (Taitung) Enjoy hot spring<br>Chihpen→Juisui (Hualien)<br>Juisui→Changbin (Hualien)<br>Changbin→Lodong (Hualien→Yilan by train) |